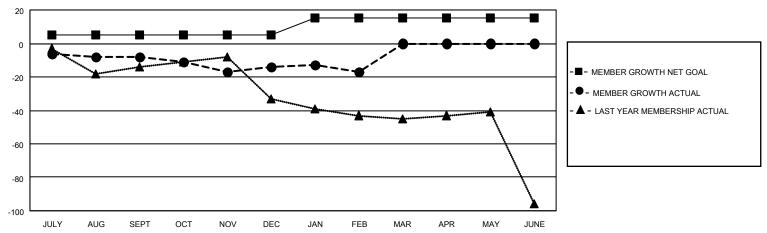

#### GOALS AND ACTUAL MEMBERS CUMULATIVE

| DROPPED CLUBS: 0 |    | 10 CLUBS OF 22 ADDED 1 OR<br>MORE NEW MEMBERS | GENDER DISTRIBUTION                |              |  |
|------------------|----|-----------------------------------------------|------------------------------------|--------------|--|
|                  |    | MORE NEW MEMBERS                              | MALE                               | 331 (63.05%) |  |
|                  |    |                                               | FEMALE                             | 194 (36.95%) |  |
| DROPPED MEMBERS  |    |                                               | NON BINARY                         | 0 (0.00%)    |  |
|                  | •  |                                               | PREFER NOT TO ANSWER               | 0 (0.00%)    |  |
| DECEASED         | 8  |                                               |                                    |              |  |
| CLUB CANCELLED   | 0  | CLICK HERE FOR CUMULATIVE                     | TOTAL FAMILY UNIT MEMBERS 100      |              |  |
| OTHER            | 28 | MEMBERSHIP DATA                               |                                    |              |  |
| TOTAL            | 36 |                                               | FAMILY MEMBERS PAYING HALF DUES 51 |              |  |
|                  |    |                                               |                                    |              |  |